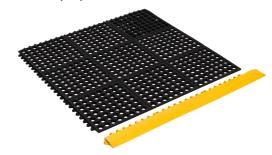

## **INTERLINK MAT WITH HOLES**

Interlink mats are made of a heavy duty natural rubber that offers excellent anti-fatique characteristics in industrial and commercial work areas. If you need an irregular shape or larger size, let us make it for you. Interlink mats have a hidden interlocking system designed to connect all four sides making it perfect for covering large floor areas. For easy trolley access and extra employee safety, attach the 75mm wide safety bevelled edge.

| CODE                     | SIZE (mm)                 |
|--------------------------|---------------------------|
| Interlink Mat With Holes |                           |
| SZB9191                  | 915 x 915                 |
| Interlink Ramp           |                           |
| ILRF91-YEL               | 915 Long, Female - Yellow |
| ILRF91-BLK               | 915 Long, Female - Black  |
| ILRM91-YEL               | 915 Long, Male - Yellow   |
| ILRM91-BLK               | 915 Long, Male - Black    |