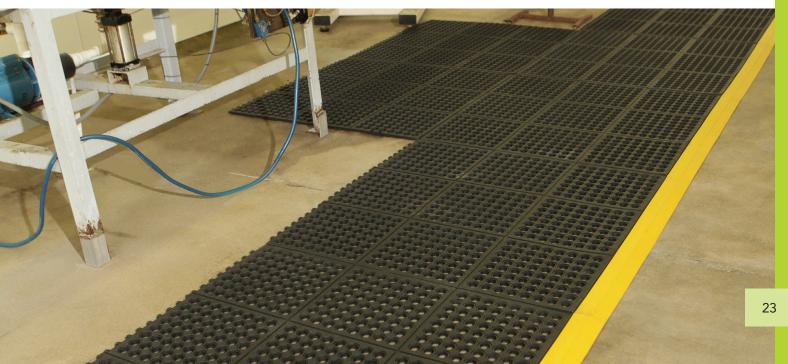

## **INTERLINK MAT WITH HOLES**

Interlink mats are made of a heavy duty natural rubber that offers excellent anti-fatique characteristics in industrial and commercial work areas. If you need an irregular shape or larger size, let us make it for you. Interlink mats have a hidden interlocking system designed to connect all four sides making it perfect for covering large floor areas. For easy trolley access and extra employee safety, attach the 75mm wide safety bevelled edge.

## **FEATURES**

- Ideal for in front of machinery, around packing benches, work benches/stations
- High quality anti-fatigue properties
- Unique surface texture prevents build-up of dirt
- Drainage holes allow flow of liquids