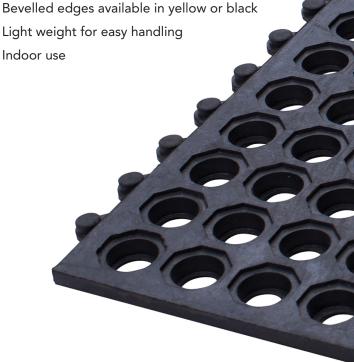

## **INTERLINK MAT WITH HOLES**

Interlink mats are made of a heavy duty natural rubber that offers excellent anti-fatique characteristics in industrial and commercial work areas. If you need an irregular shape or larger size, let us make it for you. Interlink mats have a hidden interlocking system designed to connect all four sides making it perfect for covering large floor areas. For easy trolley access and extra employee safety, attach the 75mm wide safety bevelled edge.

## **FEATURES**

- Ideal for in front of machinery, around packing benches, work benches/stations
- High quality anti-fatigue properties
- Unique surface texture prevents build-up of dirt
- Drainage holes allow flow of liquids